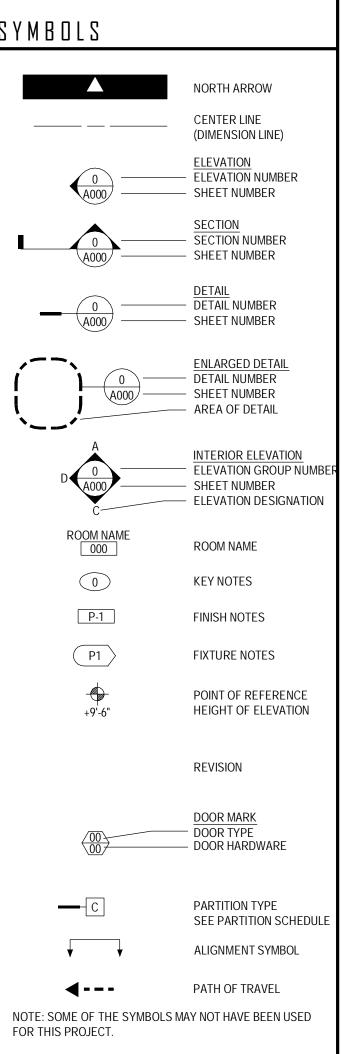

BILITY RESULTING FROM ARCHITECT'S FAILURE TO DETECT SHOP DRAWINGS ERRORS AND OMISSIONS IN CONFLICT WITH THE CONSTRUCTION DOCUMENTS.
- 9. NO WORK DEFECT IN CONSTRUCTION OR QUALITY, OR DEFICIENCY IN ANY REQUIREMENT OF THE CONSTRUCTION DOCUMENTS WILL BE ACCEPTABLE DESPITE THE ARCHITECT'S FAILURE TO DISCOVER OR INDICATE DEFECTS OR DEFICIENCIES PRIOR TO OR DURING CONSTRUCTION. DEFECTIVE WORK DISCOVERED WITHIN THE TIME REQUIRED BY GUARANTEES OR WARRANTEES SHALL BE REPLACED BY WORK CONFORMING WITH THE INTENT OF THE CONTRACT DOCUMENTS. NO PAYMENT, EITHER PARTIAL OR FINAL, SHALL BE CONSTRUED AS AN ACCEPTANCE OF THE DEFECTIVE WORK OR IMPROPER MATERIALS.
- ). THE CONTRACTOR SHALL APPLY FOR, OBTAIN AND PAY FOR ALL LICENSES AND INSPECTIONS AS REQUIRED TO COMPLY WITH ALL CITY AND LOCAL CODES AND LAWS.





O.A. OVERALL

#### ABBREVIATIONS

F.F.

FIRE ALARM

| &                                                                                                                             | AND                                                                                                                                                                                                            |
|-------------------------------------------------------------------------------------------------------------------------------|----------------------------------------------------------------------------------------------------------------------------------------------------------------------------------------------------------------|
| @