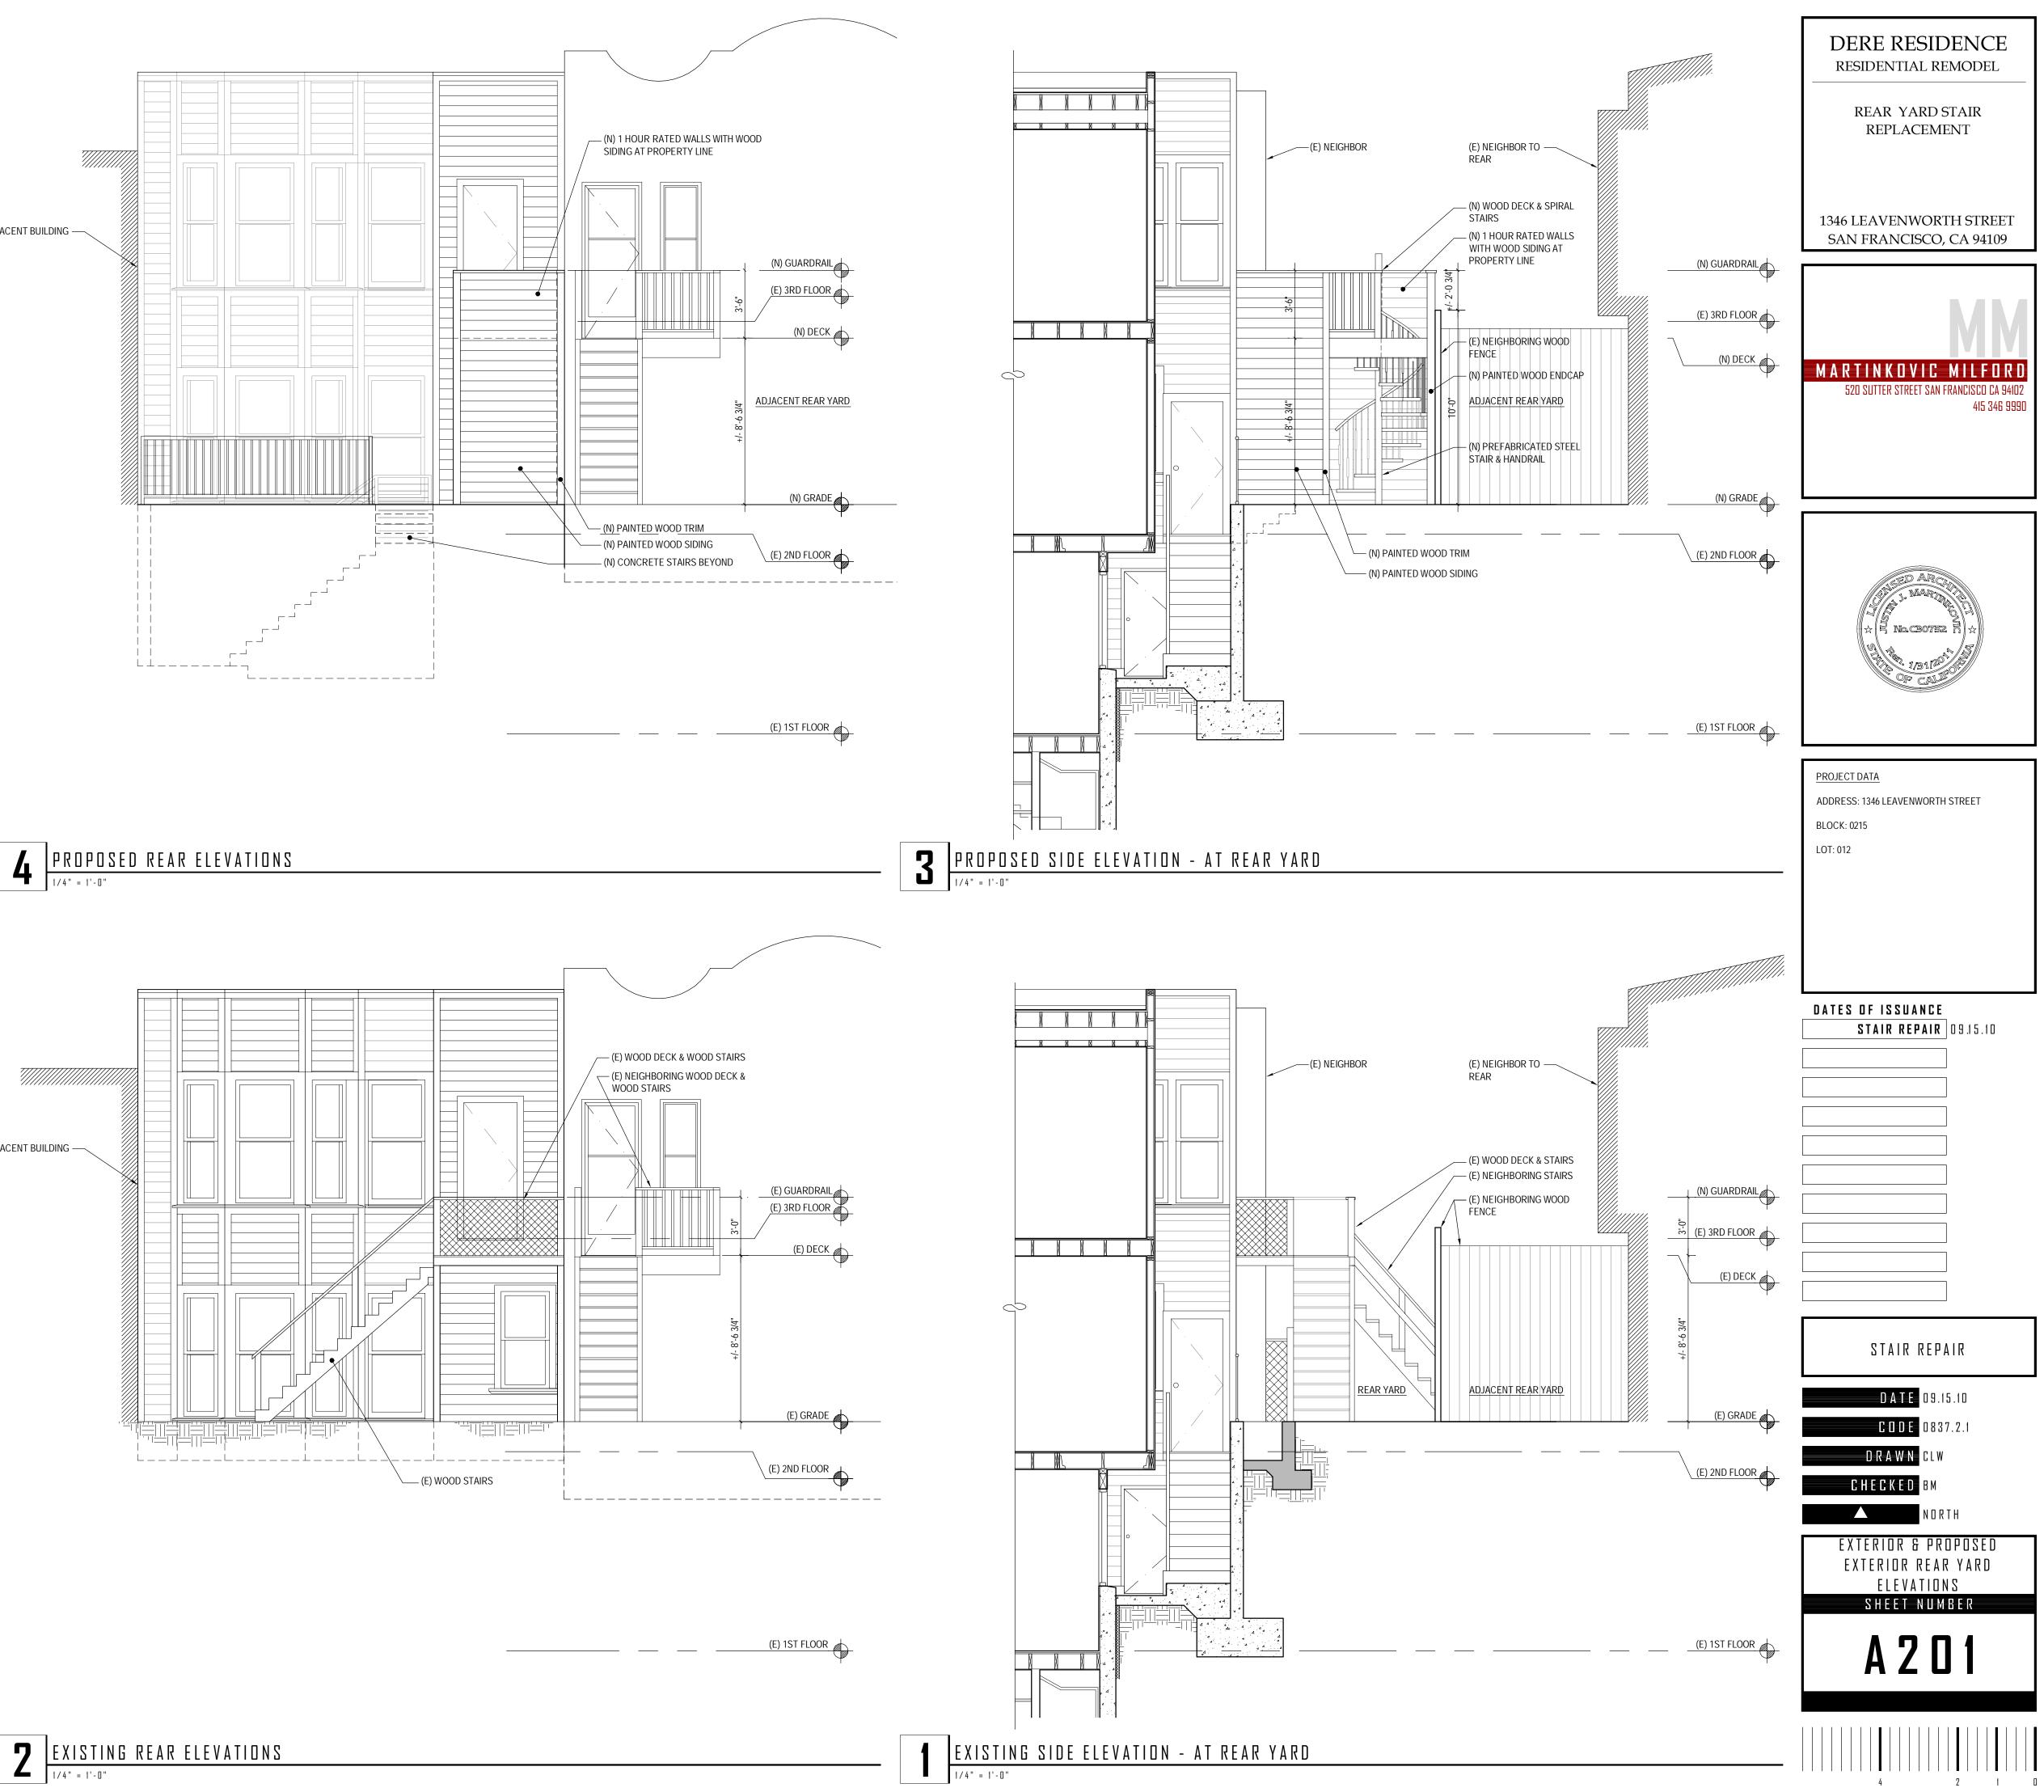

# **1346 LEAVENWORTH STREET** SAN FRANCISCO, CA 94109

| DRAWING INDEX                                                                                                                                                                                                 |                                                                                                                                                                                                           | DERE RESIDENCE<br>residential remodel                                                                                                                                                                                                                                                                                                                                                                                                                                                                                                                                                                                                                                                                                                                                                                                                                                                                                                                                                                                                                                                                                                                                                                                                                                                                                                                                                                                                                                                                                                                                                                                                                                                                                                                                                                                                                                                                                                                                                                                                                                                                                                                                                                                                                                                                                                                                                                                                                                                                                                                                                                                                                                                                                                                                                                                                                                                                                          |
|---------------------------------------------------------------------------------------------------------------------------------------------------------------------------------------------------------------|-----------------------------------------------------------------------------------------------------------------------------------------------------------------------------------------------------------|--------------------------------------------------------------------------------------------------------------------------------------------------------------------------------------------------------------------------------------------------------------------------------------------------------------------------------------------------------------------------------------------------------------------------------------------------------------------------------------------------------------------------------------------------------------------------------------------------------------------------------------------------------------------------------------------------------------------------------------------------------------------------------------------------------------------------------------------------------------------------------------------------------------------------------------------------------------------------------------------------------------------------------------------------------------------------------------------------------------------------------------------------------------------------------------------------------------------------------------------------------------------------------------------------------------------------------------------------------------------------------------------------------------------------------------------------------------------------------------------------------------------------------------------------------------------------------------------------------------------------------------------------------------------------------------------------------------------------------------------------------------------------------------------------------------------------------------------------------------------------------------------------------------------------------------------------------------------------------------------------------------------------------------------------------------------------------------------------------------------------------------------------------------------------------------------------------------------------------------------------------------------------------------------------------------------------------------------------------------------------------------------------------------------------------------------------------------------------------------------------------------------------------------------------------------------------------------------------------------------------------------------------------------------------------------------------------------------------------------------------------------------------------------------------------------------------------------------------------------------------------------------------------------------------------|
| LEGEND       INCLUDED       INCLUDED AND REVISED                                                                                                                                                              | DATED<br>09.15.10                                                                                                                                                                                         | REAR YARD STAIR<br>REPLACEMENT                                                                                                                                                                                                                                                                                                                                                                                                                                                                                                                                                                                                                                                                                                                                                                                                                                                                                                                                                                                                                                                                                                                                                                                                                                                                                                                                                                                                                                                                                                                                                                                                                                                                                                                                                                                                                                                                                                                                                                                                                                                                                                                                                                                                                                                                                                                                                                                                                                                                                                                                                                                                                                                                                                                                                                                                                                                                                                 |
| DRAWING SERIES DRAWING NUMBER DRAWING TITLE A001 TITLE SHEET A111 EXISTING & PROPOSED PLOT PLANS A112 EXISTING & PROPOSED STAIR PLANS A201 EXISTING & PROPOSED ELEVATIONS A201 EXISTING & PROPOSED ELEVATIONS | NAME OF SET                                                                                                                                                                                               | 1346 LEAVENWORTH STREET<br>SAN FRANCISCO, CA 94109                                                                                                                                                                                                                                                                                                                                                                                                                                                                                                                                                                                                                                                                                                                                                                                                                                                                                                                                                                                                                                                                                                                                                                                                                                                                                                                                                                                                                                                                                                                                                                                                                                                                                                                                                                                                                                                                                                                                                                                                                                                                                                                                                                                                                                                                                                                                                                                                                                                                                                                                                                                                                                                                                                                                                                                                                                                                             |
|                                                                                                                                                                                                               |                                                                                                                                                                                                           | ARCHING<br>ARCHING<br>ARCHING<br>ARCHING<br>ARCHING<br>ARCHING<br>ARCHING<br>ARCHING<br>ARCHING<br>ARCHING<br>ARCHING<br>ARCHING<br>ARCHING<br>ARCHING<br>ARCHING<br>ARCHING<br>ARCHING<br>ARCHING<br>ARCHING<br>ARCHING<br>ARCHING<br>ARCHING<br>ARCHING<br>ARCHING<br>ARCHING<br>ARCHING<br>ARCHING<br>ARCHING<br>ARCHING<br>ARCHING<br>ARCHING<br>ARCHING<br>ARCHING<br>ARCHING<br>ARCHING<br>ARCHING<br>ARCHING<br>ARCHING<br>ARCHING<br>ARCHING<br>ARCHING<br>ARCHING<br>ARCHING<br>ARCHING<br>ARCHING<br>ARCHING<br>ARCHING<br>ARCHING<br>ARCHING<br>ARCHING<br>ARCHING<br>ARCHING<br>ARCHING<br>ARCHING<br>ARCHING<br>ARCHING<br>ARCHING<br>ARCHING<br>ARCHING<br>ARCHING<br>ARCHING<br>ARCHING<br>ARCHING<br>ARCHING<br>ARCHING<br>ARCHING<br>ARCHING<br>ARCHING<br>ARCHING<br>ARCHING<br>ARCHING<br>ARCHING<br>ARCHING<br>ARCHING<br>ARCHING<br>ARCHING<br>ARCHING<br>ARCHING<br>ARCHING<br>ARCHING<br>ARCHING<br>ARCHING<br>ARCHING<br>ARCHING<br>ARCHING<br>ARCHING<br>ARCHING<br>ARCHING<br>ARCHING<br>ARCHING<br>ARCHING<br>ARCHING<br>ARCHING<br>ARCHING<br>ARCHING<br>ARCHING<br>ARCHING<br>ARCHING<br>ARCHING<br>ARCHING<br>ARCHING<br>ARCHING<br>ARCHING<br>ARCHING<br>ARCHING<br>ARCHING<br>ARCHING<br>ARCHING<br>ARCHING<br>ARCHING<br>ARCHING<br>ARCHING<br>ARCHING<br>ARCHING<br>ARCHING<br>ARCHING<br>ARCHING<br>ARCHING<br>ARCHING<br>ARCHING<br>ARCHING<br>ARCHING<br>ARCHING<br>ARCHING<br>ARCHING<br>ARCHING<br>ARCHING<br>ARCHING<br>ARCHING<br>ARCHING<br>ARCHING<br>ARCHING<br>ARCHING<br>ARCHING<br>ARCHING<br>ARCHING<br>ARCHING<br>ARCHING<br>ARCHING<br>ARCHING<br>ARCHING<br>ARCHING<br>ARCHING<br>ARCHING<br>ARCHING<br>ARCHING<br>ARCHING<br>ARCHING<br>ARCHING<br>ARCHING<br>ARCHING<br>ARCHING<br>ARCHING<br>ARCHING<br>ARCHING<br>ARCHING<br>ARCHING<br>ARCHING<br>ARCHING<br>ARCHING<br>ARCHING<br>ARCHING<br>ARCHING<br>ARCHING<br>ARCHING<br>ARCHING<br>ARCHING<br>ARCHING<br>ARCHING<br>ARCHING<br>ARCHING<br>ARCHING<br>ARCHING<br>ARCHING<br>ARCHING<br>ARCHING<br>ARCHING<br>ARCHING<br>ARCHING<br>ARCHING<br>ARCHING<br>ARCHING<br>ARCHING<br>ARCHING<br>ARCHING<br>ARCHING<br>ARCHING<br>ARCHING<br>ARCHING<br>ARCHING<br>ARCHING<br>ARCHIN<br>ARCHING<br>ARCHING<br>ARCHING<br>ARCHING<br>ARCHING<br>ARCHING<br>ARCHING<br>ARCHING<br>ARCHING<br>ARCHING<br>ARCHING<br>ARCHING<br>ARCHING<br>ARCHING<br>ARCHING<br>ARCHING<br>ARCHING<br>ARCHING<br>ARCHING<br>ARCHING<br>ARCHING<br>ARCHING<br>ARCHING<br>ARCHING<br>ARCHING<br>ARCHING<br>ARCHING<br>ARCHING<br>ARCHING<br>ARCHING<br>ARCHING<br>ARCHING<br>ARCHING<br>ARCHING<br>ARCHING<br>ARCHING<br>ARCHING<br>ARCHING<br>ARCHING<br>ARCHING<br>ARCHING<br>ARCHING<br>ARCHING<br>ARCHING<br>ARCHING<br>ARCHING<br>ARCHING<br>ARCHING<br>ARCHING<br>ARCHING<br>ARCHING<br>ARCHING<br>ARCHING<br>ARCHING<br>ARCHING<br>ARCHING<br>ARCHING<br>ARCHIN<br>ARCHIN<br>ARCHIN<br>ARCHIN<br>ARCHIN<br>ARCHIN<br>ARCHIN<br>ARCHIN |
| ADD                                                                                                                                                                                                           | ROJECT DATA<br>DRESS: 1346 LEAVENWORTH STREET                                                                                                                                                             | PROJECT DATA<br>ADDRESS: 1346 LEAVENWORTH STREET<br>BLOCK: 0215<br>LOT: 012<br>DATES OF ISSUANCE                                                                                                                                                                                                                                                                                                                                                                                                                                                                                                                                                                                                                                                                                                                                                                                                                                                                                                                                                                                                                                                                                                                                                                                                                                                                                                                                                                                                                                                                                                                                                                                                                                                                                                                                                                                                                                                                                                                                                                                                                                                                                                                                                                                                                                                                                                                                                                                                                                                                                                                                                                                                                                                                                                                                                                                                                               |
| I STREET STOLUSE                                                                                                                                                                                              | : 012<br>DRIES: 3 + BASEMENT<br>E: 2 UNIT DWELLING<br>NING: RM3<br>NSTRUCTION TYPE: V-B<br>CUPANCY TYPE: R-3<br>V GARAGE AREA: 1,161 S.F.                                                                 | STAIR REPAIR       09.15.10                                                                                                                                                                                                                                                                                                                                                                                                                                                                                                                                                                                                                                                                                                                                                                                                                                                                                                                                                                                                                                                                                                                                                                                                                                                                                                                                                                                                                                                                                                                                                                                                                                                                                                                                                                                                                                                                                                                                                                                                                                                                                                                                                                                                                                                                                                                                                                                                                                                                                                                                                                                                                                                                                                                                                                                                                                                                                                    |
| RE                                                                                                                                                                                                            | COPE OF WORK<br>EVISION TO ACTIVE PERMIT #<br>EPLACES (E) REAR YARD STAIR AND UPPER LANDING.<br>ROPOSED CONFIGURATION WILL REBUILD STAIRS WIT<br>MALLER FOOTPRINT.                                        | H<br>H<br>CDDE 09.15.10<br>CDDE 0837.2.1<br>DRAWN CLW<br>CHECKED BM<br>NORTH<br>TITLE SHEET                                                                                                                                                                                                                                                                                                                                                                                                                                                                                                                                                                                                                                                                                                                                                                                                                                                                                                                                                                                                                                                                                                                                                                                                                                                                                                                                                                                                                                                                                                                                                                                                                                                                                                                                                                                                                                                                                                                                                                                                                                                                                                                                                                                                                                                                                                                                                                                                                                                                                                                                                                                                                                                                                                                                                                                                                                    |
| 2007<br>2007<br>2007<br>2007<br>2007                                                                                                                                                                          | PLICABLE CODES         7 CALIFORNIA BUILDING CODE         7 SAN FRANCISCO BUILDING CODE         7 CALIFORNIA MECHANICAL CODE         7 CALIFORNIA PLUMBING CODE         7 CALIFORNIA TITLE 24 ENERGY CODE | A O O 1                                                                                                                                                                                                                                                                                                                                                                                                                                                                                                                                                                                                                                                                                                                                                                                                                                                                                                                                                                                                                                                                                                                                                                                                                                                                                                                                                                                                                                                                                                                                                                                                                                                                                                                                                                                                                                                                                                                                                                                                                                                                                                                                                                                                                                                                                                                                                                                                                                                                                                                                                                                                                                                                                                                                                                                                                                                                                                                        |