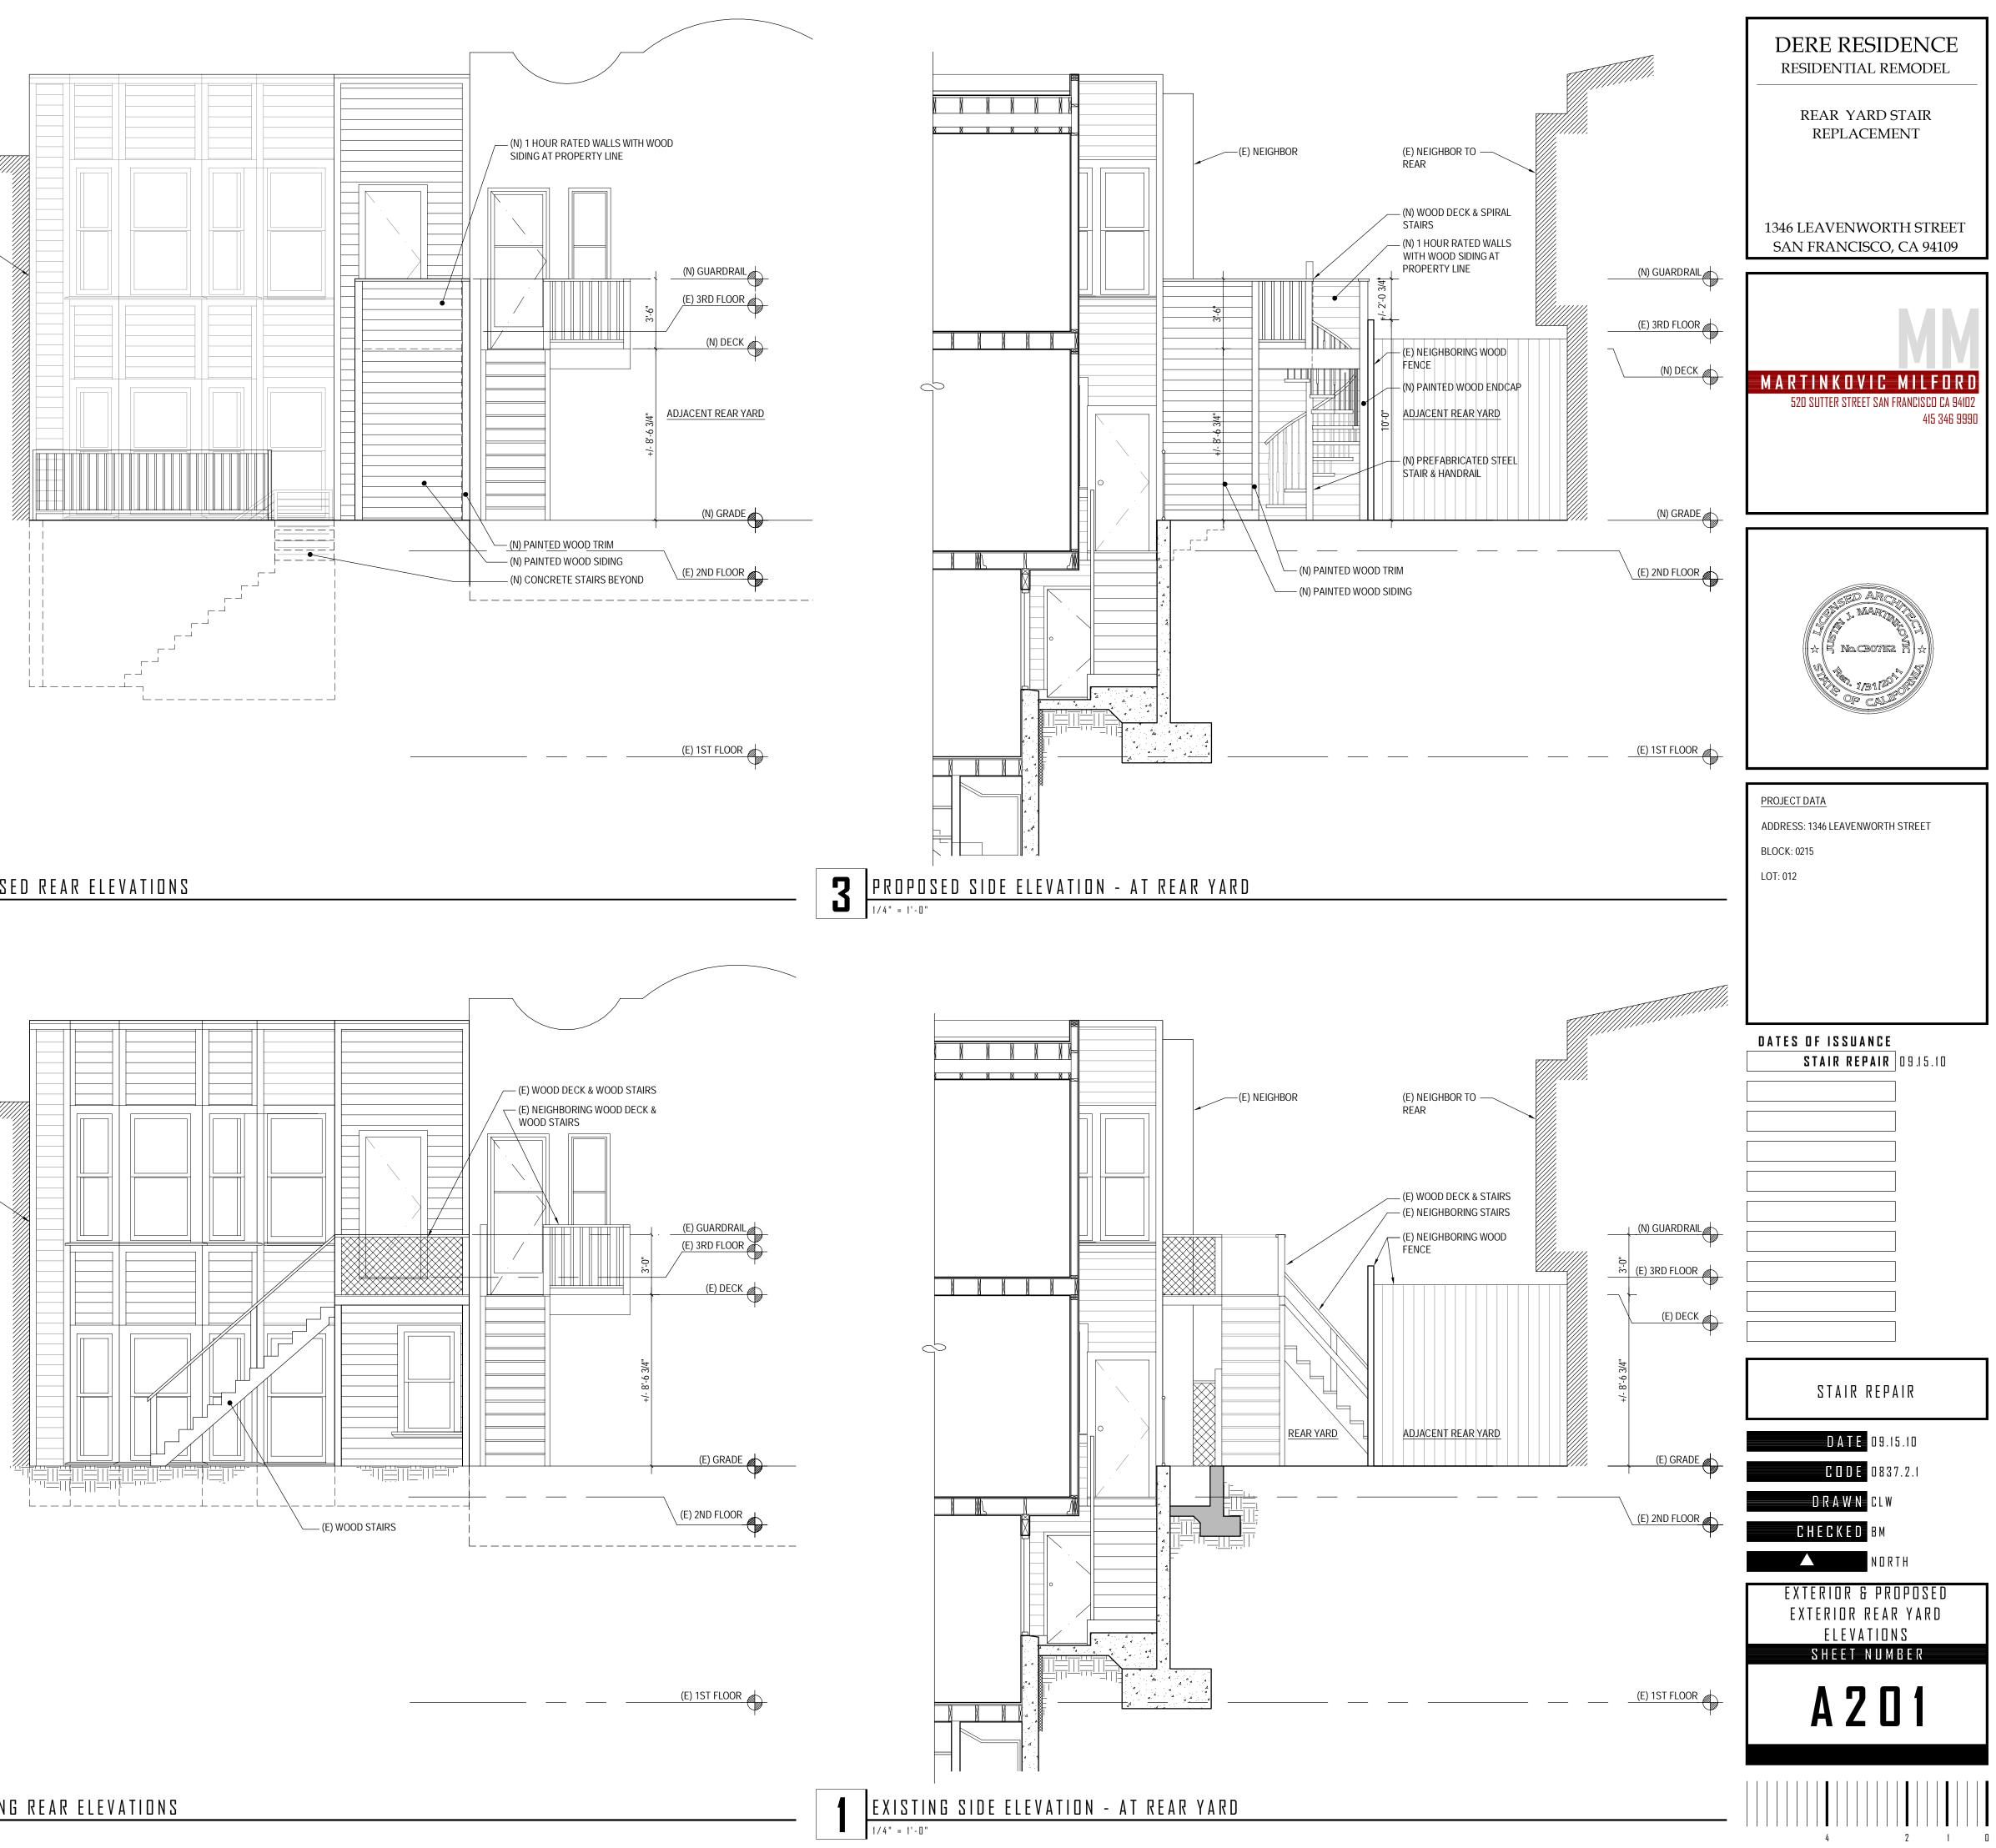

# **1346 LEAVENWORTH STREET** SAN FRANCISCO, CA 94109

| DRAWING INDEX                                                                                                                                                                                                 |                                                                                                                                                                                                           | DERE RESIDENCE<br>residential remodel                                                                                                                                                                                                                                                                                                                                                                                                                                                                                                                                                                                                                                                                                                                                                                                                                                                                                                                                                                                                                                                                                                                                                                                                                                                                                                                                                                                                                                                                                                                                                                                                                                                                                                                                                                                                                                                                                                                                                                                                                                                                                                                                                                                                                                                                                                                                                                                                                                                                                                                                                                                                                                                                                                                                                                                                                                                                                          |
|---------------------------------------------------------------------------------------------------------------------------------------------------------------------------------------------------------------|-----------------------------------------------------------------------------------------------------------------------------------------------------------------------------------------------------------|--------------------------------------------------------------------------------------------------------------------------------------------------------------------------------------------------------------------------------------------------------------------------------------------------------------------------------------------------------------------------------------------------------------------------------------------------------------------------------------------------------------------------------------------------------------------------------------------------------------------------------------------------------------------------------------------------------------------------------------------------------------------------------------------------------------------------------------------------------------------------------------------------------------------------------------------------------------------------------------------------------------------------------------------------------------------------------------------------------------------------------------------------------------------------------------------------------------------------------------------------------------------------------------------------------------------------------------------------------------------------------------------------------------------------------------------------------------------------------------------------------------------------------------------------------------------------------------------------------------------------------------------------------------------------------------------------------------------------------------------------------------------------------------------------------------------------------------------------------------------------------------------------------------------------------------------------------------------------------------------------------------------------------------------------------------------------------------------------------------------------------------------------------------------------------------------------------------------------------------------------------------------------------------------------------------------------------------------------------------------------------------------------------------------------------------------------------------------------------------------------------------------------------------------------------------------------------------------------------------------------------------------------------------------------------------------------------------------------------------------------------------------------------------------------------------------------------------------------------------------------------------------------------------------------------|
| LEGEND       INCLUDED       INCLUDED AND REVISED                                                                                                                                                              | DATED<br>09.15.10                                                                                                                                                                                         | REAR YARD STAIR<br>REPLACEMENT                                                                                                                                                                                                                                                                                                                                                                                                                                                                                                                                                                                                                                                                                                                                                                                                                                                                                                                                                                                                                                                                                                                                                                                                                                                                                                                                                                                                                                                                                                                                                                                                                                                                                                                                                                                                                                                                                                                                                                                                                                                                                                                                                                                                                                                                                                                                                                                                                                                                                                                                                                                                                                                                                                                                                                                                                                                                                                 |
| DRAWING SERIES DRAWING NUMBER DRAWING TITLE A001 TITLE SHEET A111 EXISTING & PROPOSED PLOT PLANS A112 EXISTING & PROPOSED STAIR PLANS A201 EXISTING & PROPOSED ELEVATIONS A201 EXISTING & PROPOSED ELEVATIONS | NAME OF SET                                                                                                                                                                                               | 1346 LEAVENWORTH STREET<br>SAN FRANCISCO, CA 94109                                                                                                                                                                                                                                                                                                                                                                                                                                                                                                                                                                                                                                                                                                                                                                                                                                                                                                                                                                                                                                                                                                                                                                                                                                                                                                                                                                                                                                                                                                                                                                                                                                                                                                                                                                                                                                                                                                                                                                                                                                                                                                                                                                                                                                                                                                                                                                                                                                                                                                                                                                                                                                                                                                                                                                                                                                                                             |
|                                                                                                                                                                                                               |                                                                                                                                                                                                           | ARCHING<br>ARCHING<br>ARCHING<br>ARCHING<br>ARCHING<br>ARCHING<br>ARCHING<br>ARCHING<br>ARCHING<br>ARCHING<br>ARCHING<br>ARCHING<br>ARCHING<br>ARCHING<br>ARCHING<br>ARCHING<br>ARCHING<br>ARCHING<br>ARCHING<br>ARCHING<br>ARCHING<br>ARCHING<br>ARCHING<br>ARCHING<br>ARCHING<br>ARCHING<br>ARCHING<br>ARCHING<br>ARCHING<br>ARCHING<br>ARCHING<br>ARCHING<br>ARCHING<br>ARCHING<br>ARCHING<br>ARCHING<br>ARCHING<br>ARCHING<br>ARCHING<br>ARCHING<br>ARCHING<br>ARCHING<br>ARCHING<br>ARCHING<br>ARCHING<br>ARCHING<br>ARCHING<br>ARCHING<br>ARCHING<br>ARCHING<br>ARCHING<br>ARCHING<br>ARCHING<br>ARCHING<br>ARCHING<br>ARCHING<br>ARCHING<br>ARCHING<br>ARCHING<br>ARCHING<br>ARCHING<br>ARCHING<br>ARCHING<br>ARCHING<br>ARCHING<br>ARCHING<br>ARCHING<br>ARCHING<br>ARCHING<br>ARCHING<br>ARCHING<br>ARCHING<br>ARCHING<br>ARCHING<br>ARCHING<br>ARCHING<br>ARCHING<br>ARCHING<br>ARCHING<br>ARCHING<br>ARCHING<br>ARCHING<br>ARCHING<br>ARCHING<br>ARCHING<br>ARCHING<br>ARCHING<br>ARCHING<br>ARCHING<br>ARCHING<br>ARCHING<br>ARCHING<br>ARCHING<br>ARCHING<br>ARCHING<br>ARCHING<br>ARCHING<br>ARCHING<br>ARCHING<br>ARCHING<br>ARCHING<br>ARCHING<br>ARCHING<br>ARCHING<br>ARCHING<br>ARCHING<br>ARCHING<br>ARCHING<br>ARCHING<br>ARCHING<br>ARCHING<br>ARCHING<br>ARCHING<br>ARCHING<br>ARCHING<br>ARCHING<br>ARCHING<br>ARCHING<br>ARCHING<br>ARCHING<br>ARCHING<br>ARCHING<br>ARCHING<br>ARCHING<br>ARCHING<br>ARCHING<br>ARCHING<br>ARCHING<br>ARCHING<br>ARCHING<br>ARCHING<br>ARCHING<br>ARCHING<br>ARCHING<br>ARCHING<br>ARCHING<br>ARCHING<br>ARCHING<br>ARCHING<br>ARCHING<br>ARCHING<br>ARCHING<br>ARCHING<br>ARCHING<br>ARCHING<br>ARCHING<br>ARCHING<br>ARCHING<br>ARCHING<br>ARCHING<br>ARCHING<br>ARCHING<br>ARCHING<br>ARCHING<br>ARCHING<br>ARCHING<br>ARCHING<br>ARCHING<br>ARCHING<br>ARCHING<br>ARCHING<br>ARCHING<br>ARCHING<br>ARCHING<br>ARCHING<br>ARCHING<br>ARCHING<br>ARCHING<br>ARCHING<br>ARCHING<br>ARCHING<br>ARCHING<br>ARCHING<br>ARCHING<br>ARCHING<br>ARCHING<br>ARCHING<br>ARCHING<br>ARCHING<br>ARCHING<br>ARCHING<br>ARCHING<br>ARCHING<br>ARCHING<br>ARCHING<br>ARCHING<br>ARCHING<br>ARCHING<br>ARCHING<br>ARCHING<br>ARCHING<br>ARCHIN<br>ARCHING<br>ARCHING<br>ARCHING<br>ARCHING<br>ARCHING<br>ARCHING<br>ARCHING<br>ARCHING<br>ARCHING<br>ARCHING<br>ARCHING<br>ARCHING<br>ARCHING<br>ARCHING<br>ARCHING<br>ARCHING<br>ARCHING<br>ARCHING<br>ARCHING<br>ARCHING<br>ARCHING<br>ARCHING<br>ARCHING<br>ARCHING<br>ARCHING<br>ARCHING<br>ARCHING<br>ARCHING<br>ARCHING<br>ARCHING<br>ARCHING<br>ARCHING<br>ARCHING<br>ARCHING<br>ARCHING<br>ARCHING<br>ARCHING<br>ARCHING<br>ARCHING<br>ARCHING<br>ARCHING<br>ARCHING<br>ARCHING<br>ARCHING<br>ARCHING<br>ARCHING<br>ARCHING<br>ARCHING<br>ARCHING<br>ARCHING<br>ARCHING<br>ARCHING<br>ARCHING<br>ARCHING<br>ARCHING<br>ARCHING<br>ARCHING<br>ARCHIN<br>ARCHIN<br>ARCHIN<br>ARCHIN<br>ARCHIN<br>ARCHIN<br>ARCHIN<br>ARCHIN |
| ADD                                                                                                                                                                                                           | ROJECT DATA<br>DRESS: 1346 LEAVENWORTH STREET                                                                                                                                                             | PROJECT DATA<br>ADDRESS: 1346 LEAVENWORTH STREET<br>BLOCK: 0215<br>LOT: 012<br>DATES OF ISSUANCE                                                                                                                                                                                                                                                                                                                                                                                                                                                                                                                                                                                                                                                                                                                                                                                                                                                                                                                                                                                                                                                                                                                                                                                                                                                                                                                                                                                                                                                                                                                                                                                                                                                                                                                                                                                                                                                                                                                                                                                                                                                                                                                                                                                                                                                                                                                                                                                                                                                                                                                                                                                                                                                                                                                                                                                                                               |
| I STREET STOLUSE                                                                                                                                                                                              | : 012<br>DRIES: 3 + BASEMENT<br>E: 2 UNIT DWELLING<br>NING: RM3<br>NSTRUCTION TYPE: V-B<br>CUPANCY TYPE: R-3<br>V GARAGE AREA: 1,161 S.F.                                                                 | STAIR REPAIR       09.15.10                                                                                                                                                                                                                                                                                                                                                                                                                                                                                                                                                                                                                                                                                                                                                                                                                                                                                                                                                                                                                                                                                                                                                                                                                                                                                                                                                                                                                                                                                                                                                                                                                                                                                                                                                                                                                                                                                                                                                                                                                                                                                                                                                                                                                                                                                                                                                                                                                                                                                                                                                                                                                                                                                                                                                                                                                                                                                                    |
| RE                                                                                                                                                                                                            | COPE OF WORK<br>EVISION TO ACTIVE PERMIT #<br>EPLACES (E) REAR YARD STAIR AND UPPER LANDING.<br>ROPOSED CONFIGURATION WILL REBUILD STAIRS WIT<br>MALLER FOOTPRINT.                                        | H<br>H<br>CDDE 09.15.10<br>CDDE 0837.2.1<br>DRAWN CLW<br>CHECKED BM<br>NORTH<br>TITLE SHEET                                                                                                                                                                                                                                                                                                                                                                                                                                                                                                                                                                                                                                                                                                                                                                                                                                                                                                                                                                                                                                                                                                                                                                                                                                                                                                                                                                                                                                                                                                                                                                                                                                                                                                                                                                                                                                                                                                                                                                                                                                                                                                                                                                                                                                                                                                                                                                                                                                                                                                                                                                                                                                                                                                                                                                                                                                    |
| 2007<br>2007<br>2007<br>2007<br>2007                                                                                                                                                                          | PLICABLE CODES         7 CALIFORNIA BUILDING CODE         7 SAN FRANCISCO BUILDING CODE         7 CALIFORNIA MECHANICAL CODE         7 CALIFORNIA PLUMBING CODE         7 CALIFORNIA TITLE 24 ENERGY CODE | A O O 1                                                                                                                                                                                                                                                                                                                                                                                                                                                                                                                                                                                                                                                                                                                                                                                                                                                                                                                                                                                                                                                                                                                                                                                                                                                                                                                                                                                                                                                                                                                                                                                                                                                                                                                                                                                                                                                                                                                                                                                                                                                                                                                                                                                                                                                                                                                                                                                                                                                                                                                                                                                                                                                                                                                                                                                                                                                                                                                        |